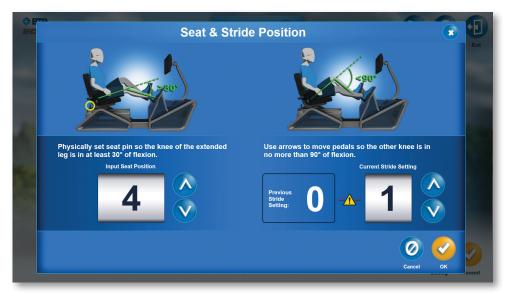

## Intuitive software leads users from login & setup to exercise & reports

Fast access & easy login with widescreen touch-based software

Prompts guide clinicians & clients through optimal positioning

Completed dosing test determines recommended exercise target range