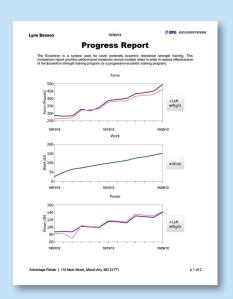

Interactive reporting enables on-demand review of treatment progress

Create detailed, customizable Progress Report PDFs for doctors