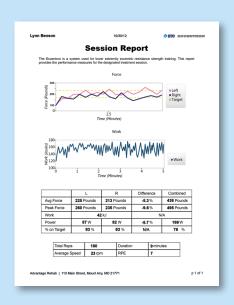

## Negative is the new positive

Detailed interactive report displays results after every exercise session

Each Session Report is easily exported to PDF – to share with client, other therapists, and doctors.