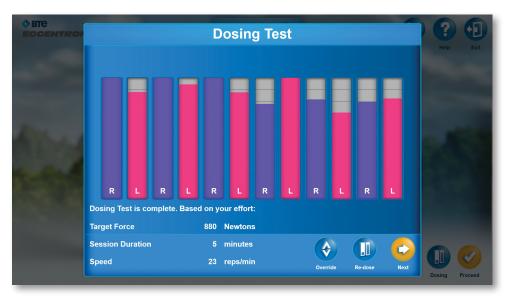

## Intuitive software leads users from login & setup to exercise & reports

Fast access & easy login with widescreen touch-based software

Prompts guide clinicians & clients through optimal positioning

Completed dosing test determines recommended exercise target range