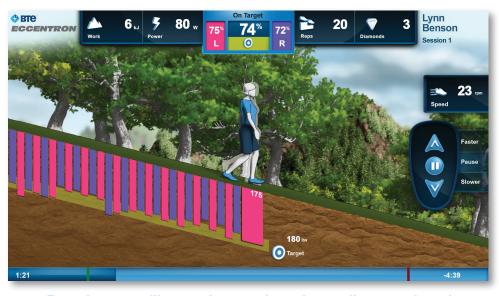

## Intuitive software leads users from login & setup to exercise & reports



Fast access & easy login with widescreen touch-based software



Prompts guide clinicians & clients through optimal positioning



Completed dosing test determines recommended exercise target range



Engaging game-like exercise experience keeps clients motivated

## Negative is the new positive



Detailed interactive report displays results after every exercise session



Each Session Report is easily exported to PDF – to share with client, other therapists, and doctors.





Interactive reporting enables on-demand review of treatment progress





Create detailed, customizable Progress Report PDFs for doctors