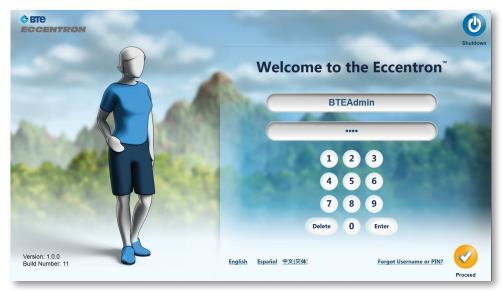

## Intuitive software leads users from login & setup to exercise & reports

Fast access & easy login with widescreen touch-based software

Prompts guide clinicians & clients through optimal positioning

Completed dosing test determines recommended exercise target range