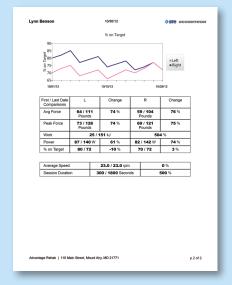

Interactive reporting enables on-demand review of treatment progress

Create detailed, customizable Progress Report PDFs for doctors