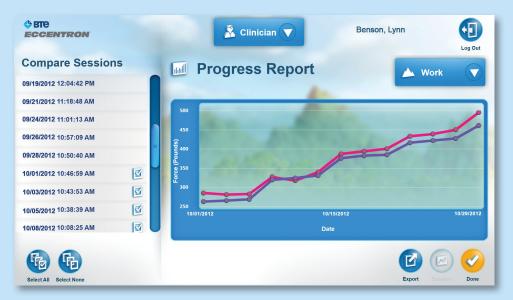

Interactive reporting enables on-demand review of treatment progress

Create detailed, customizable Progress Report PDFs for doctors