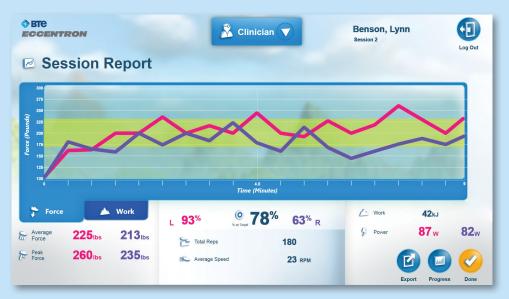

## Negative is the new positive

Detailed interactive report displays results after every exercise session

Each Session Report is easily exported to PDF – to share with client, other therapists, and doctors.