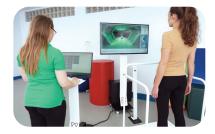

## **Interactive Balance System**

Alfa is a dynamic stabilometric platform designed to assess and improve balance in neurologic and orthopedic rehabilitation. Interactive gaming captivates patients' attention and drives motivation through their recovery. Alfa is a research-backed device to help you treat balance problems caused by a myriad of different conditions. Balance training engages both the musculoskeletal and nervous systems. It promotes coordination, an improved sense of balance, learning of proper posture, improved joint stabilization through proprioceptive re-education, improved muscle coordination and decreased fall risk.

**Patient motivation** Offer an interactive rehabilitation experience with realtime feedback through gaming

Expand your clinical offerings and serve a variety of patient populations:

- Post-traumatic
- Orthopedic
- Neurological
- Sports
- Geriatric