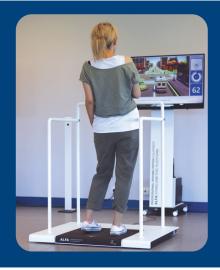

## **Interactive Balance System**

Alfa is a dynamic stabilometric platform designed to assess and improve balance in neurologic and orthopedic rehabilitation. Interactive gaming captivates patients' attention and drives motivation through their recovery. Alfa is a research-backed device to help you treat balance problems caused by a myriad of different conditions. Balance training engages both the musculoskeletal and nervous systems. It promotes coordination, an improved sense of balance, learning of proper posture, improved joint stabilization through proprioceptive re-education, improved muscle coordination and decreased fall risk.

## Alfa: Next-level balance training for your patients

Alfa assists in rehabilitating patients with a number of orthopedic and neurological conditions. Primary clinical applications include use with patients who suffer from balance and stability problems caused by: