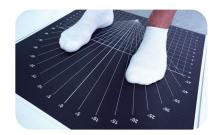

**Objective assessment** 

Evaluation of static and dynamic factors involved in maintaining balance

**Fall prevention training** 

Balance training including analysis of Center of Pressure during testing and exercise