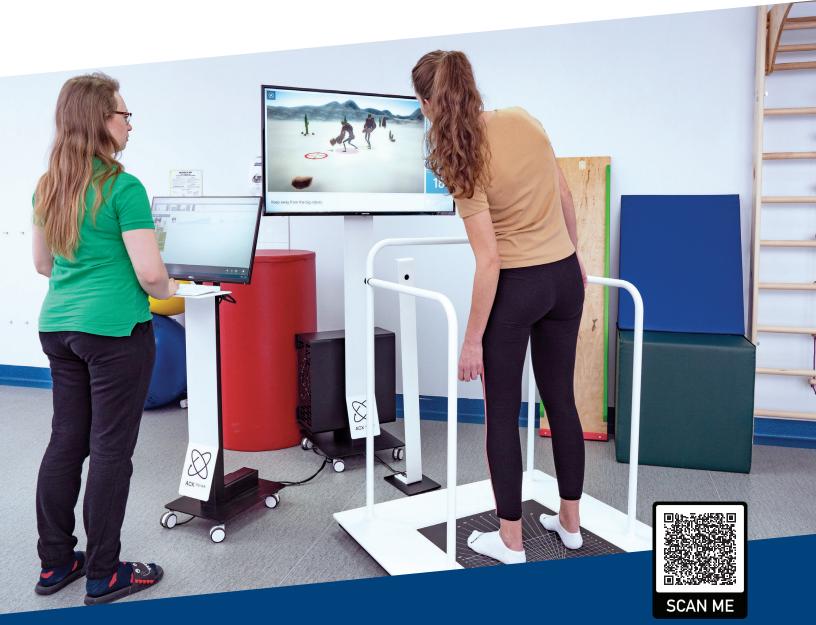

## **Interactive Balance System**

Alfa is a dynamic stabilometric platform designed to assess and improve balance in neurologic and orthopedic rehabilitation. Interactive gaming captivates patients' attention and drives motivation through their recovery. Alfa is a research-backed device to help you treat balance problems caused by a myriad of different conditions. Balance training engages both the musculoskeletal and nervous systems. It promotes coordination, an improved sense of balance, learning of proper posture, improved joint stabilization through proprioceptive re-education, improved muscle coordination and decreased fall risk.

## Alfa: Next-level balance training for your patients

Alfa assists in rehabilitating patients with a number of orthopedic and neurological conditions. Primary clinical applications include use with patients who suffer from balance and stability problems caused by:

**Patient motivation** Offer an interactive rehabilitation experience with realtime feedback through gaming

Expand your clinical offerings and serve a variety of patient populations:

- Post-traumatic
- Orthopedic
- Neurological
- Sports
- Geriatric