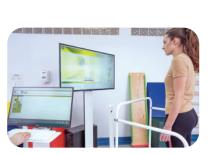

## **Interactive Balance System**

Alfa is a dynamic stabilometric platform designed to assess and improve balance in neurologic and orthopedic rehabilitation. Interactive gaming captivates patients' attention and drives motivation through their recovery. Alfa is a research-backed device to help you treat balance problems caused by a myriad of different conditions. Balance training engages both the musculoskeletal and nervous systems. It promotes coordination, an improved sense of balance, learning of proper posture, improved joint stabilization through proprioceptive re-education, improved muscle coordination and decreased fall risk.

## Alfa: Next-level balance training for your patients

Alfa assists in rehabilitating patients with a number of orthopedic and neurological conditions. Primary clinical applications include use with patients who suffer from balance and stability problems caused by:

**Objective assessment** 

Evaluation of static and dynamic factors involved in maintaining balance

**Fall prevention training** 

Balance training including analysis of Center of Pressure during testing and exercise

**Patient motivation** Offer an interactive rehabilitation experience with realtime feedback through gaming

Expand your clinical offerings and serve a variety of patient populations:

- Post-traumatic
- Orthopedic
- Neurological
- Sports
- Geriatric

**Software templates** 

Alfa provides a number of different software templates for testing and training programs

**Progress reporting** 

The software tracks patient progress and creates objective reports for referrers