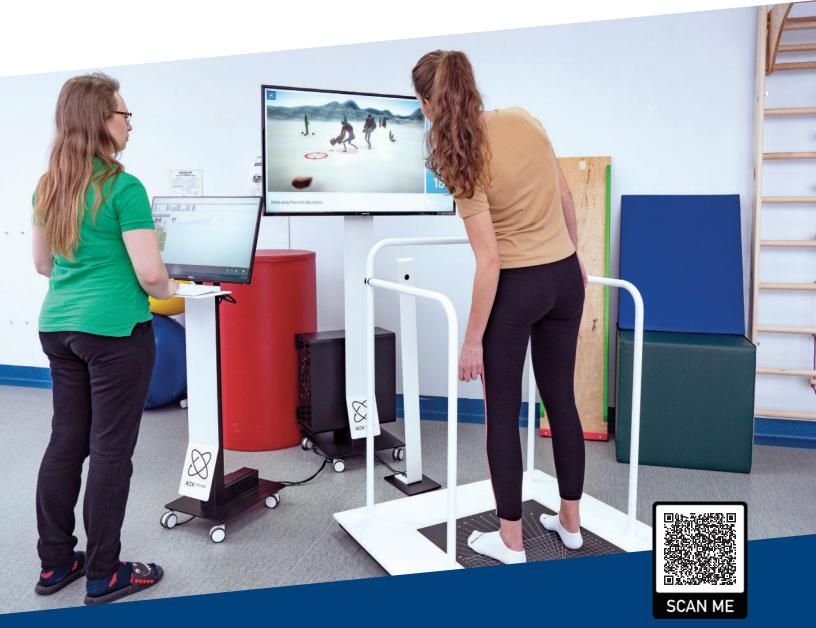

## **Interactive Balance System**

Alfa is a dynamic stabilometric platform designed to assess and improve balance in neurologic and orthopedic rehabilitation. Interactive gaming captivates patients' attention and drives motivation through their recovery. Alfa is a research-backed device to help you treat balance problems caused by a myriad of different conditions. Balance training engages both the musculoskeletal and nervous systems. It promotes coordination, an improved sense of balance, learning of proper posture, improved joint stabilization through proprioceptive re-education, improved muscle coordination and decreased fall risk.

## Alfa: Next-level balance training for your patients

Alfa assists in rehabilitating patients with a number of orthopedic and neurological conditions. Primary clinical applications include use with patients who suffer from balance and stability problems caused by:

**Objective assessment** 

Evaluation of static and dynamic factors involved in maintaining balance

**Fall prevention training** 

Balance training including analysis of Center of Pressure during testing and exercise

**Patient motivation** Offer an interactive rehabilitation experience with realtime feedback through gaming

Expand your clinical offerings and serve a variety of patient populations:

- Post-traumatic
- Orthopedic
- Neurological
- Sports
- Geriatric

**Software templates** 

Alfa provides a number of different software templates for testing and training programs

**Progress reporting** 

The software tracks patient progress and creates objective reports for referrers