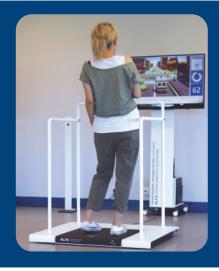

## **Interactive Balance System**

Alfa is a dynamic stabilometric platform designed to assess and improve balance in neurologic and orthopedic rehabilitation. Interactive gaming captivates patients' attention and drives motivation through their recovery. Alfa is a research-backed device to help you treat balance problems caused by a myriad of different conditions. Balance training engages both the musculoskeletal and nervous systems. It promotes coordination, an improved sense of balance, learning of proper posture, improved joint stabilization through proprioceptive re-education, improved muscle coordination and decreased fall risk.

## Alfa: Next-level balance training for your patients

Alfa assists in rehabilitating patients with a number of orthopedic and neurological conditions. Primary clinical applications include use with patients who suffer from balance and stability problems caused by: